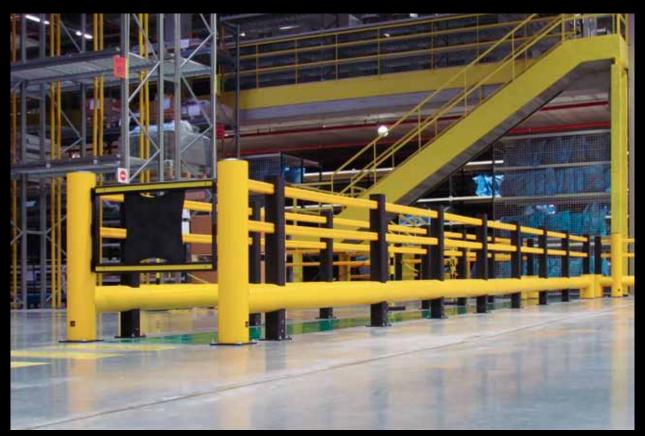

## **HANDRAILS**

### Multifunctional rail system for both indoor and outdoor application

A harmonious co-existence of people and vehicles demands strict regulations as well as safe Boundaries. FLEX IMPACT Handrails have been specially designed to separate people logically and clearly from traffic in gangways or other busy places. Our handrails are available in heavy-duty and light versions and offer maximum safety, thanks to their strong and impact-resistant plastic design. Moreover, the handrails include 2 or 3 beams, depending on the location to be secured.