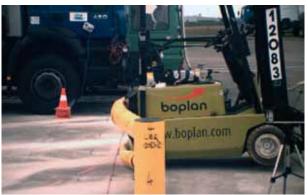

## **TESTED AND APPROVED**

Realistic crash tests as the ultimate proof

The certainty we offer you relies on detailed tests. Specialized staff carry out static and dynamic tests. Then, there are the realistic field tests: our products are subjected to crash tests on a racing circuit whereby a 3.5 ton lift-truck crashes into our barriers at ever increasing speeds. High speed cameras register the speeds, impact corners, deformations and precise impact Point. This enables us to manufacture and launch products that comply with the strictest safety standards.

The test collisions are carried out at various speeds and in various corners, not just against barriers. In all circumstances the collision security system survived the collision, and also the forklift trucks are still in a safe condition after each impact.