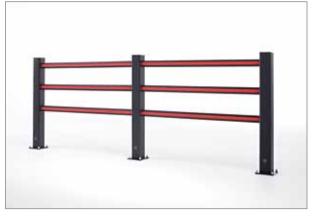

## **HANDRAILS**

### Multifunctional rail system for both indoor and outdoor application

A harmonious co-existence of people and vehicles demands strict regulations as well as safe Boundaries. FLEX IMPACT Handrails have been specially designed to separate people logically and clearly from traffic in gangways or other busy places. Our handrails are available in heavy-duty and light versions and offer maximum safety, thanks to their strong and impact-resistant plastic design. Moreover, the handrails include 2 or 3 beams, depending on the location to be secured.