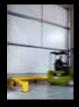

## TRAFFIC BARRIERS

#### Protection from forklift truck and other vehicle traffic

FLEX IMPACT Traffic Barriers have been specially designed to protect machinery and buildings against collisions of forklift trucks and other heavy-duty vehicles. They are designed for use in environments where fast shipment occurs or where heavy loads are shipped. Crash tests have demonstrated that these barriers can resist the impact of a 3.5 ton forklift truck collision at high speed. Moreover, fasteners are not torn from the floor and the flexible elements return to their original shape after the collision. Due to their modular construction, the Traffic Barriers enable phased finishing or extension. The TB Mini provides adequate protection against light vehicles.