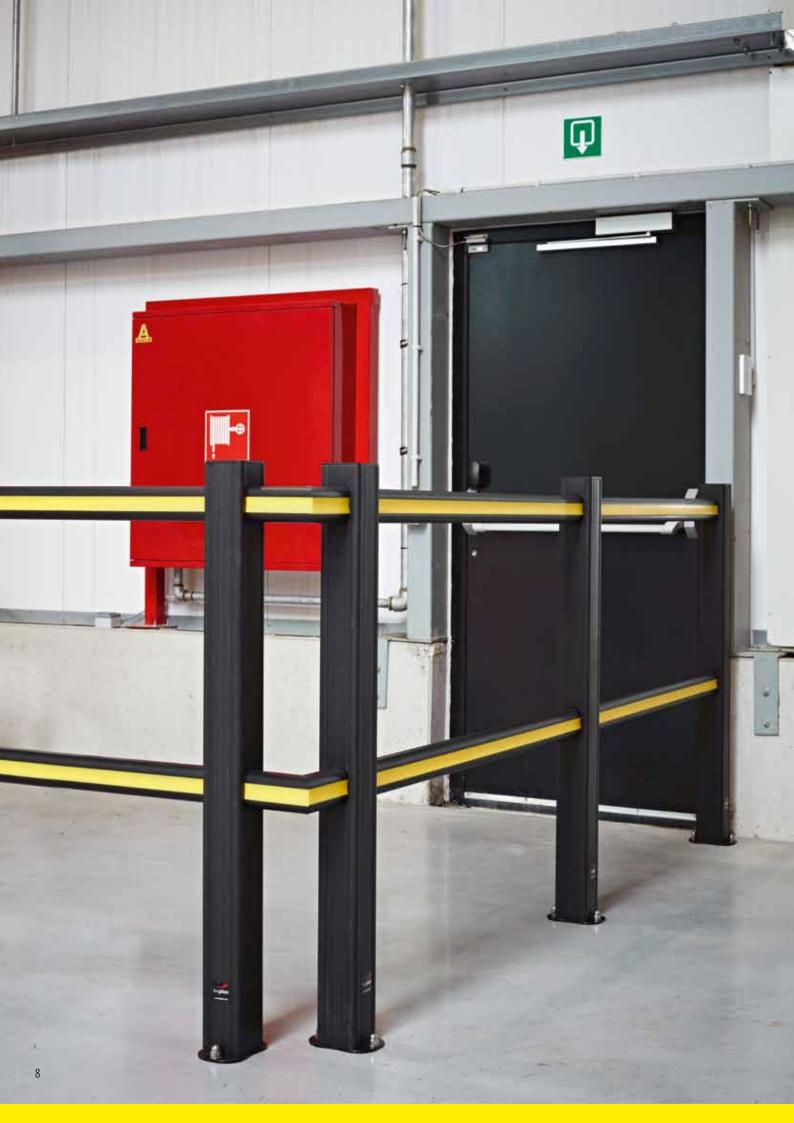

## The original polymer barrier system

FLEX IMPACT has been specially developed to create a safe (working) environment in an economical manner. To ensure perfect protection of people, machinery, tools, goods, buildings and infrastructure in places where forklift trucks, carriages or other vehicles are used. After all, machine downtime or repairs after collision still result in excessive and unreasonable costs. Moreover, there are also the adverse effects in the event of human injury. Therefore, the FLEX IMPACT system has been tested extensively to comply with the strictest safety standards. FLEX IMPACT has been developed totally modularly so the separate elements can be easily positioned and, if required, replaced. This is a cost-saving factor that must be highly valued.

## **TECHNOLOGY**

Highly technological, extremely impact-resistant and ecofriendly

Iron and steel are still used far too often to make industrial safety barriers, with all their disadvantages: the materials have to be treated and coated, the metal deforms with every collision (resulting in expensive repair or replacement), element fasteners are torn loose, so the concrete flooring is damaged, the parts are quite heavy which makes installation and transport difficult, etc. FLEX IMPACT is made of thick-walled, reinforced plastic elements. This means increased impact resistance, even in the case of high-speed collisions. The elements are flexible so that they return to their original shape after a collision.