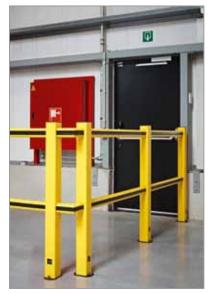

## TRAFFIC BARRIERS

#### Protection from forklift truck and other vehicle traffic

FLEX IMPACT Traffic Barriers have been specially designed to protect machinery and buildings against collisions of forklift trucks and other heavy-duty vehicles. They are designed for use in environments where fast shipment occurs or where heavy loads are shipped. Crash tests have demonstrated that these barriers can resist the impact of a 3.5 ton forklift truck collision at high speed. Moreover, fasteners are not torn from the floor and the flexible elements return to their original shape after the collision. Due to their modular construction, the Traffic Barriers enable phased finishing or extension. The TB Mini provides adequate protection against light vehicles.