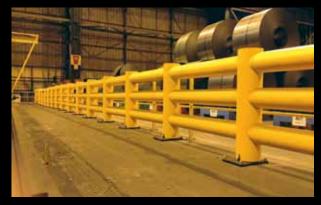

## TRAFFIC BARRIERS

#### Protection from forklift truck and other vehicle traffic

FLEX IMPACT Traffic Barriers have been specially designed to protect machinery and buildings against collisions of forklift trucks and other heavy-duty vehicles. They are designed for use in environments where fast shipment occurs or where heavy loads are shipped. Crash tests have demonstrated that these barriers can resist the impact of a 3.5 ton forklift truck collision at high speed. Moreover, fasteners are not torn from the floor and the flexible elements return to their original shape after the collision. Due to their modular construction, the Traffic Barriers enable phased finishing or extension. The TB Mini provides adequate protection against light vehicles.