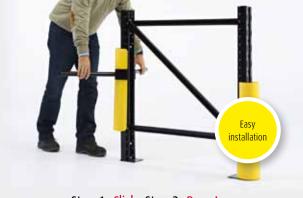

## RackBull®

#### Universal Rack Protector

- · One size fits all
- · Extremely impact resistant
- Safety yellow or transparant
- Retains its shape, easy to maintain
- · Easy installation

Step 1: Click, Step 2: Done!

#### INSTALLATION BY MEANS OF ONE SINGLE CLICK

As from now on worrying about the right size and complex installation procedures are ancient history. Just push the RackBull against the rack support rails and you will automatically hear a click. The RackBull is now connected. Quick, efficient and extremely simple!