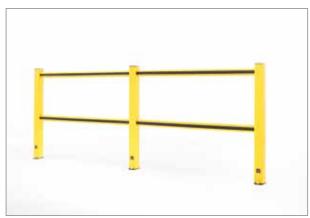

## **HANDRAILS**

### Multifunctional rail system for both indoor and outdoor application

A harmonious co-existence of people and vehicles demands strict regulations as well as safe Boundaries. FLEX IMPACT Handrails have been specially designed to separate people logically and clearly from traffic in gangways or other busy places. Our handrails are available in heavy-duty and light versions and offer maximum safety, thanks to their strong and impact-resistant plastic design. Moreover, the handrails include 2 or 3 beams, depending on the location to be secured.