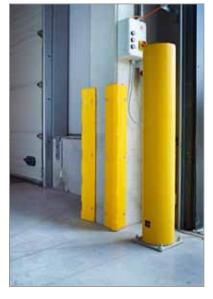

## **COLUMN & CORNER PROTECTORS**

The best protection for supporting posts and columns

Supporting posts and columns in industrial buildings should be protected perfectly. After all, in the long term, collisions can endanger the stability of the entire construction. Our Column Protectors consist of two parts, which are simply attached closely around the post. They have high compressive strength, so any shocks are perfectly absorbed and the post is spared any structural damage. Smaller, non-supporting columns can be protected with our Corner Protectors.

Column protection, wall protection, post protection

- Product: 100 x 100mm, 150 x 150mm, 200 x 200mm, 300 x 300mm, 400 x 400mm, 500 x 500mm
- Colour: std. Y (other colours available on demand)
- Accessories: stainless steel version, lock, etc.