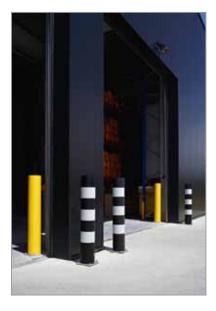

## **BOLLARDS & GOAL POSTS**

### Protection for gates and entrances

Usually, when gates and entrances get hit, this causes serious long-term problems. After all, this could disturb the flow of people and products for a long time. FLEX IMPACT Bollards and Goal Posts can prevent this easily and effectively. Their plastic construction ensures a perfect energy absorbing capacity. This means that Bollards and Goal Posts, gates, and the colliding vehicles are kept free from damage.