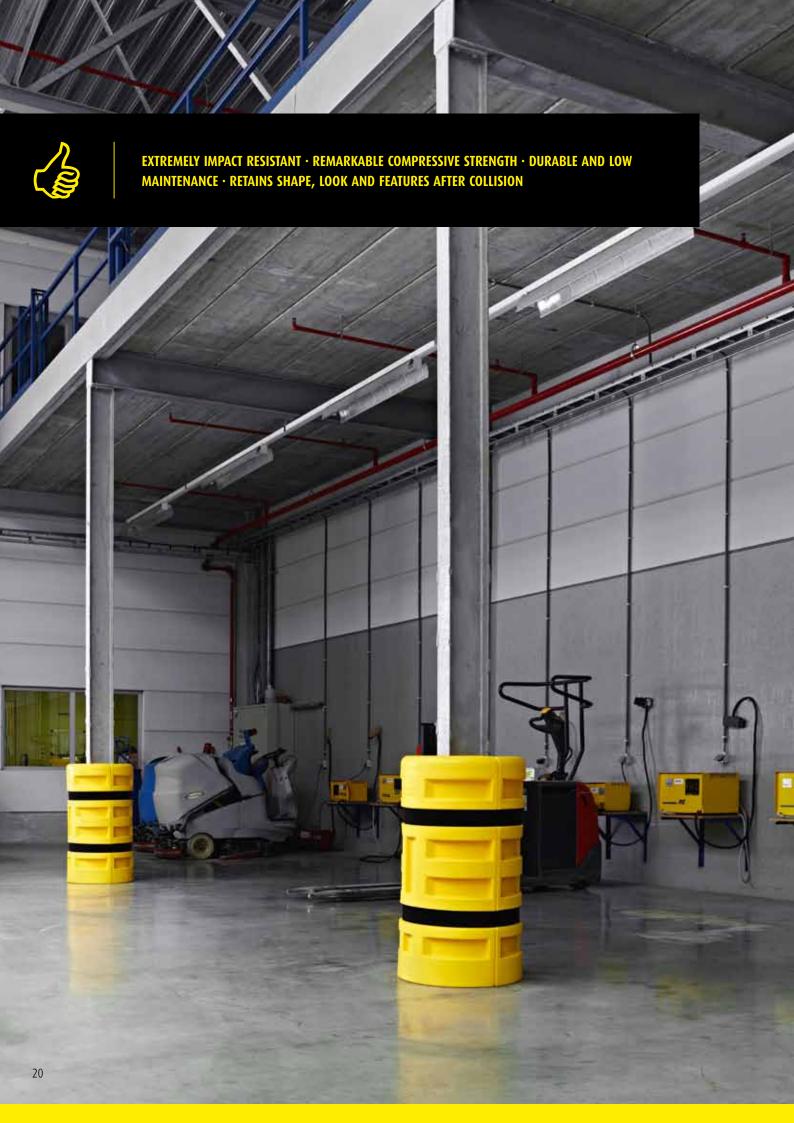

## **COLUMN & CORNER PROTECTORS**

The best protection for supporting posts and columns

Supporting posts and columns in industrial buildings should be protected perfectly. After all, in the long term, collisions can endanger the stability of the entire construction. Our Column Protectors consist of two parts, which are simply attached closely around the post. They have high compressive strength, so any shocks are perfectly absorbed and the post is spared any structural damage. Smaller, non-supporting columns can be protected with our Corner Protectors.

Column protection, wall protection, post protection

- Product: 100 x 100mm, 150 x 150mm, 200 x 200mm, 300 x 300mm, 400 x 400mm, 500 x 500mm
- Colour: std. Y (other colours available on demand)
- Accessories: stainless steel version, lock, etc.