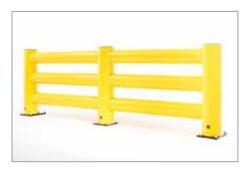

## TRAFFIC BARRIERS

#### Protection from forklift truck and other vehicle traffic

FLEX IMPACT Traffic Barriers have been specially designed to protect machinery and buildings against collisions of forklift trucks and other heavy-duty vehicles. They are designed for use in environments where fast shipment occurs or where heavy loads are shipped. Crash tests have demonstrated that these barriers can resist the impact of a 3.5 ton forklift truck collision at high speed. Moreover, fasteners are not torn from the floor and the flexible elements return to their original shape after the collision. Due to their modular construction, the Traffic Barriers enable phased finishing or extension. The TB Mini provides adequate protection against light vehicles.