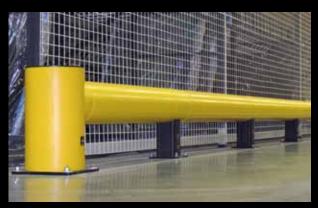

## TRAFFIC BARRIERS

#### Protection from forklift truck and other vehicle traffic

FLEX IMPACT Traffic Barriers have been specially designed to protect machinery and buildings against collisions of forklift trucks and other heavy-duty vehicles. They are designed for use in environments where fast shipment occurs or where heavy loads are shipped. Crash tests have demonstrated that these barriers can resist the impact of a 3.5 ton forklift truck collision at high speed. Moreover, fasteners are not torn from the floor and the flexible elements return to their original shape after the collision. Due to their modular construction, the Traffic Barriers enable phased finishing or extension. The TB Mini provides adequate protection against light vehicles.