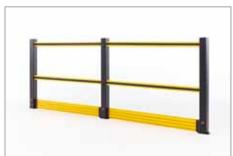

## **HANDRAILS**

### Multifunctional rail system for both indoor and outdoor application

A harmonious co-existence of people and vehicles demands strict regulations as well as safe Boundaries. FLEX IMPACT Handrails have been specially designed to separate people logically and clearly from traffic in gangways or other busy places. Our handrails are available in heavy-duty and light versions and offer maximum safety, thanks to their strong and impact-resistant plastic design. Moreover, the handrails include 2 or 3 beams, depending on the location to be secured.