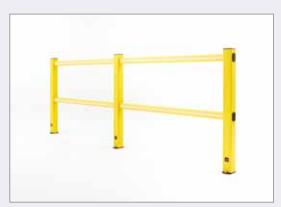

## **HANDRAILS**

### Multifunctional rail system for both indoor and outdoor application

A harmonious co-existence of people and vehicles demands strict regulations as well as safe Boundaries. FLEX IMPACT Handrails have been specially designed to separate people logically and clearly from traffic in gangways or other busy places. Our handrails are available in heavy-duty and light versions and offer maximum safety, thanks to their strong and impact-resistant plastic design. Moreover, the handrails include 2 or 3 beams, depending on the location to be secured.

#### ▶ HD LIGHT

Separation for pedestrians and section blocking

- Product: modular, std. L 1,500 x H 1,100mm (all sizes available, up to 2,000mm), 2 fasteners
- Post colour: std. B (option: Y-BL) / Rail colour: std. Y (option: G-YB-BY-BR-BO)
- Accessories: corners, skirting-boards, stainless steel version, etc.