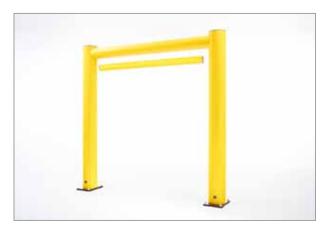

## **BOLLARDS & GOAL POSTS**

### Protection for gates and entrances

Usually, when gates and entrances get hit, this causes serious long-term problems. After all, this could disturb the flow of people and products for a long time. FLEX IMPACT Bollards and Goal Posts can prevent this easily and effectively. Their plastic construction ensures a perfect energy absorbing capacity. This means that Bollards and Goal Posts, gates, and the colliding vehicles are kept free from damage.

#### GOAL POST

High impact risk for gates, entrances, height and porch roof delimitation

- Product: all sizes available, up to H 6,000mm, B 4,500mm, 4 fasteners
- Colour: std. Y-B-O-G
- Accessories: stainless steel version, touch barriers, stripes, signs, sensors, etc.