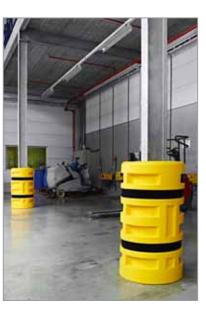

## RackBull®

#### Universal Rack Protector

- · One size fits all
- · Extremely impact resistant
- Safety yellow or transparant
- Retains its shape, easy to maintain
- · Easy installation

Step 1: Click, Step 2: Done!

#### INSTALLATION BY MEANS OF ONE SINGLE CLICK

As from now on worrying about the right size and complex installation procedures are ancient history. Just push the RackBull against the rack support rails and you will automatically hear a click. The RackBull is now connected. Quick, efficient and extremely simple!

#### ONE SIZE, TWO COLOURS \*

RackBull not only distinguishes itself thanks to its 'one size fits all' principle, but also because of its intelligent and well thought-out choice of colours. Next to the standard 'safety yellow' the RackBull is also available in a transparent version. In this way you can put cardboard or plastic strips and charts in the protector containing information that needs to be permanently visible: bar codes, rack numbers, product information etc.