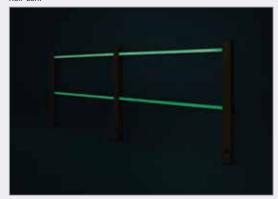

## Handrail Glow in the Dark

Multifunctional rail system for both indoor and outdoor application

Light

Half dark

Dark

Very dark