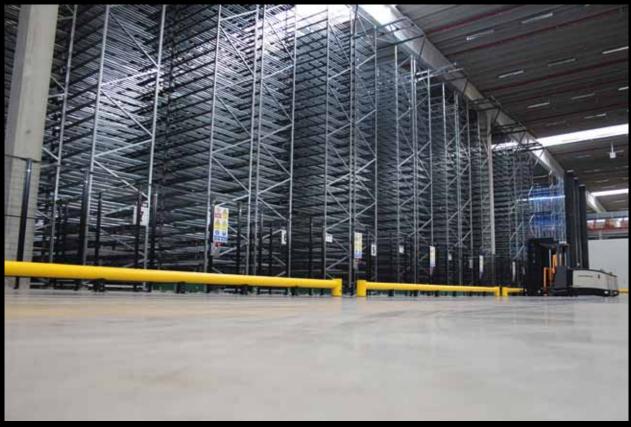

## RACK PROTECTORS

### Perfect protection for racks

Collisions with warehouse racks can have far-reaching consequences. They almost always result in extremely high material costs when the racks collapse, often made worse by an uncontrollable domino effect. Moreover, this almost always leads to life-threatening situations for the forklift truck driver or for other people in the building. Such disaster scenarios can now easily be prevented by installing our FLEX IMPACT Rack Protectors.