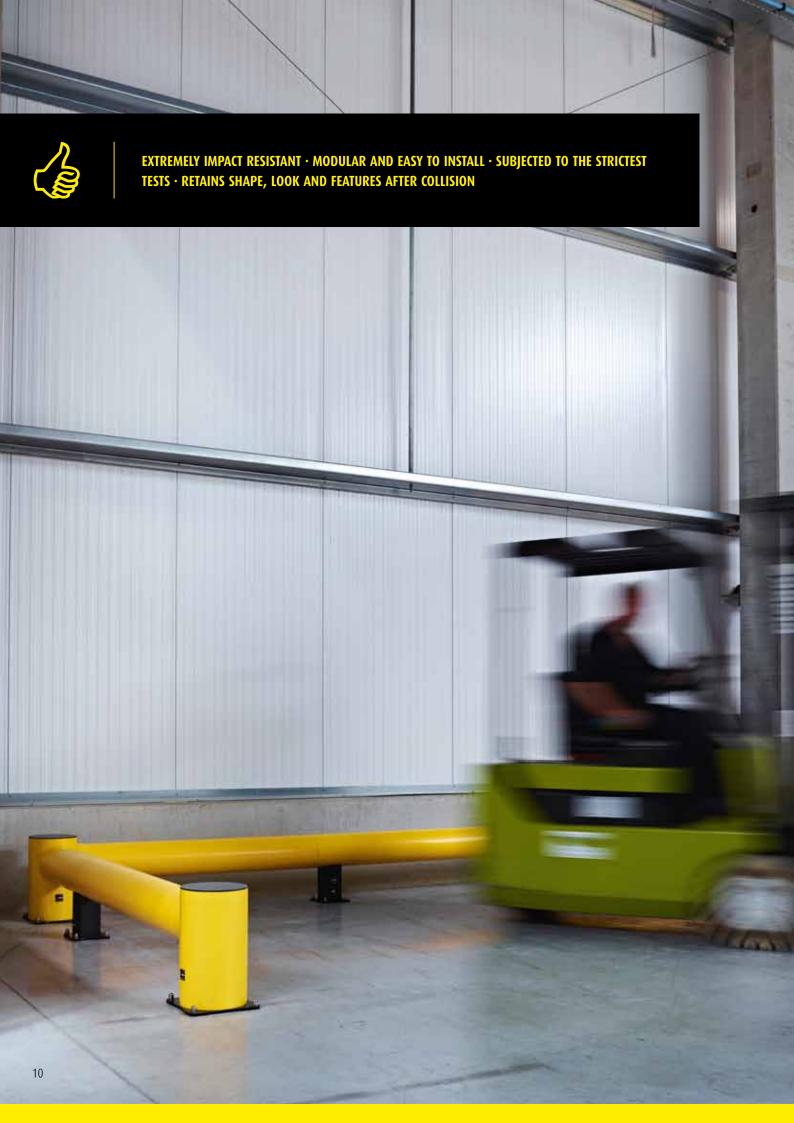

## TRAFFIC BARRIERS

#### Protection from forklift truck and other vehicle traffic

FLEX IMPACT Traffic Barriers have been specially designed to protect machinery and buildings against collisions of forklift trucks and other heavy-duty vehicles. They are designed for use in environments where fast shipment occurs or where heavy loads are shipped. Crash tests have demonstrated that these barriers can resist the impact of a 3.5 ton forklift truck collision at high speed. Moreover, fasteners are not torn from the floor and the flexible elements return to their original shape after the collision. Due to their modular construction, the Traffic Barriers enable phased finishing or extension. The TB Mini provides adequate protection against light vehicles.