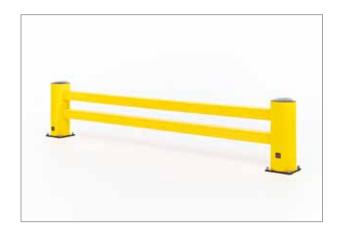

## **HANDRAILS**

### Multifunctional rail system for both indoor and outdoor application

A harmonious co-existence of people and vehicles demands strict regulations as well as safe Boundaries. FLEX IMPACT Handrails have been specially designed to separate people logically and clearly from traffic in gangways or other busy places. Our handrails are available in heavy-duty and light versions and offer maximum safety, thanks to their strong and impact-resistant plastic design. Moreover, the handrails include 2 or 3 beams, depending on the location to be secured.