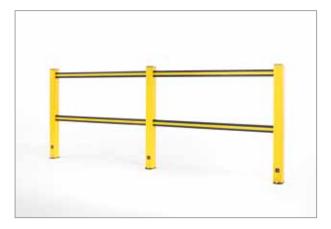

## **HANDRAILS**

### Multifunctional rail system for both indoor and outdoor application

A harmonious co-existence of people and vehicles demands strict regulations as well as safe Boundaries. FLEX IMPACT Handrails have been specially designed to separate people logically and clearly from traffic in gangways or other busy places. Our handrails are available in heavy-duty and light versions and offer maximum safety, thanks to their strong and impact-resistant plastic design. Moreover, the handrails include 2 or 3 beams, depending on the location to be secured.