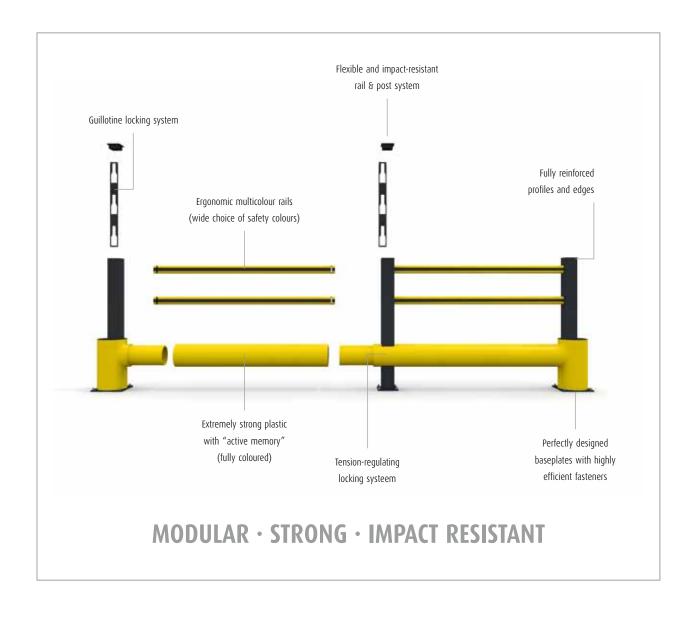

## The original polymer barrier system

FLEX IMPACT has been specially developed to create a safe (working) environment in an economical manner. To ensure perfect protection of people, machinery, tools, goods, buildings and infrastructure in places where forklift trucks, carriages or other vehicles are used. After all, machine downtime or repairs after collision still result in excessive and unreasonable costs. Moreover, there are also the adverse effects in the event of human injury. Therefore, the FLEX IMPACT system has been tested extensively to comply with the strictest safety standards. FLEX IMPACT has been developed totally modularly so the separate elements can be easily positioned and, if required, replaced. This is a cost-saving factor that must be highly valued.

## **TECHNOLOGY**

Highly technological, extremely impact-resistant and ecofriendly

Iron and steel are still used far too often to make industrial safety barriers, with all their disadvantages: the materials have to be treated and coated, the metal deforms with every collision (resulting in expensive repair or replacement), element fasteners are torn loose, so the concrete flooring is damaged, the parts are quite heavy which makes installation and transport difficult, etc. FLEX IMPACT is made of thick-walled, reinforced plastic elements. This means increased impact resistance, even in the case of high-speed collisions. The elements are flexible so that they return to their original shape after a collision.

#### Why plastic?

Our high-quality and very strong plastics perfectly cover the disadvantages of steel and offer a whole range of other advantages:

- · rust and corrosion resistant
- chemical resistant
- mass-coloured
- · active memory
- · compressible and flexible
- · limited damage to vehicles and rolling stock
- · fasteners cannot be torn from the floor
- extremely safe and impact resistant, even in the case of high-speed collisions
- easy use, assembly and maintenance
- · modular, so easily adjustable
- · extremely long life
- · limited ecological footprint
- light, so lower environmental impact when it comes to shipping
- 100% recyclable green solution
- cost-saving