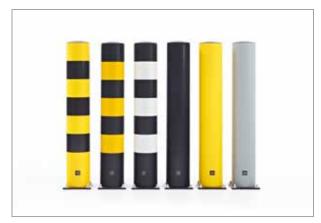

## **BOLLARDS & GOAL POSTS**

### Protection for gates and entrances

Usually, when gates and entrances get hit, this causes serious long-term problems. After all, this could disturb the flow of people and products for a long time. FLEX IMPACT Bollards and Goal Posts can prevent this easily and effectively. Their plastic construction ensures a perfect energy absorbing capacity. This means that Bollards and Goal Posts, gates, and the colliding vehicles are kept free from damage.

#### BO LIGHT 🙈

Low impact risk for gates, entrances, corners, machinery, demarcation

- Product: std. H 750 mm (all sizes available, from 250mm up to 1,000mm),
   4 fasteners
- Colour: std. Y-B-O-G / stripes: Y-B-W
- Accessories: corners, stainless steel version, etc.

#### BO IMPACT 🔬 🔊 / BO SUPER 🔬 🔊

Frequent impact risk for gates, entrances, corners, machinery, demarcation

- Product BO Impact: std. H 1,200mm (all sizes available, from 250mm up to 2,500mm), 4 fasteners
- Product BO Super: std. H 1,200mm (all sizes available, from 250mm up to 2,500mm), 4 fasteners
- Colour: std. Y-B-O-G / stripes: Y-B-W
- Accessories: corners, stainless steel version, sensor, light, etc.