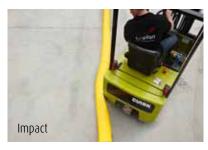

## **TESTED AND APPROVED**

Realistic crash tests as the ultimate proof

The certainty we offer you relies on detailed tests. Specialized staff carry out static and dynamic tests. Then, there are the realistic field tests: our products are subjected to crash tests on a racing circuit whereby a 3.5 ton lift-truck crashes into our barriers at ever increasing speeds. High speed cameras register the speeds, impact corners, deformations and precise impact Point. This enables us to manufacture and launch products that comply with the strictest safety standards.

The test collisions are carried out at various speeds and in various corners, not just against barriers. In all circumstances the collision security system survived the collision, and also the forklift trucks are still in a safe condition after each impact.