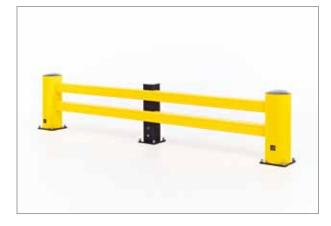

## TRAFFIC BARRIERS

#### Protection from forklift truck and other vehicle traffic

FLEX IMPACT Traffic Barriers have been specially designed to protect machinery and buildings against collisions of forklift trucks and other heavy-duty vehicles. They are designed for use in environments where fast shipment occurs or where heavy loads are shipped. Crash tests have demonstrated that these barriers can resist the impact of a 3.5 ton forklift truck collision at high speed. Moreover, fasteners are not torn from the floor and the flexible elements return to their original shape after the collision. Due to their modular construction, the Traffic Barriers enable phased finishing or extension. The TB Mini provides adequate protection against light vehicles.