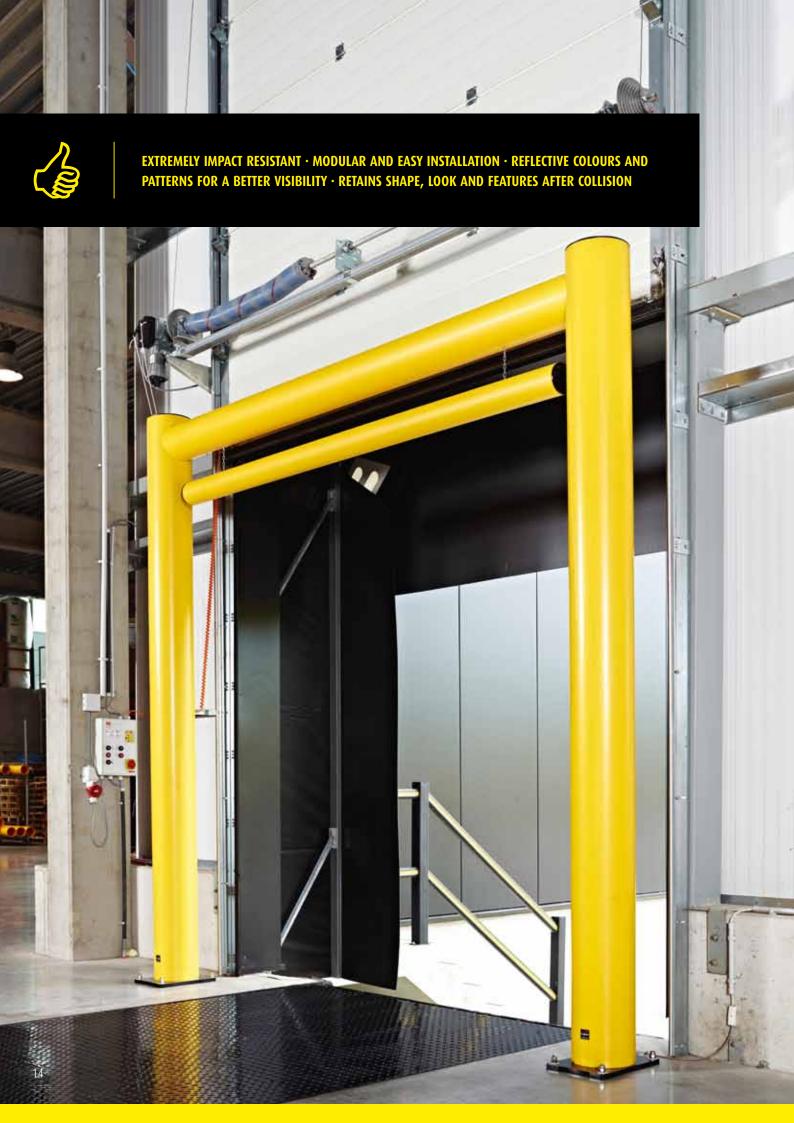

## **BOLLARDS & GOAL POSTS**

### Protection for gates and entrances

Usually, when gates and entrances get hit, this causes serious long-term problems. After all, this could disturb the flow of people and products for a long time. FLEX IMPACT Bollards and Goal Posts can prevent this easily and effectively. Their plastic construction ensures a perfect energy absorbing capacity. This means that Bollards and Goal Posts, gates, and the colliding vehicles are kept free from damage.

#### GOAL POST

High impact risk for gates, entrances, height and porch roof delimitation

- Product: all sizes available, up to H 6,000mm, B 4,500mm, 4 fasteners
- Colour: std. Y-B-O-G
- Accessories: stainless steel version, touch barriers, stripes, signs, sensors, etc.