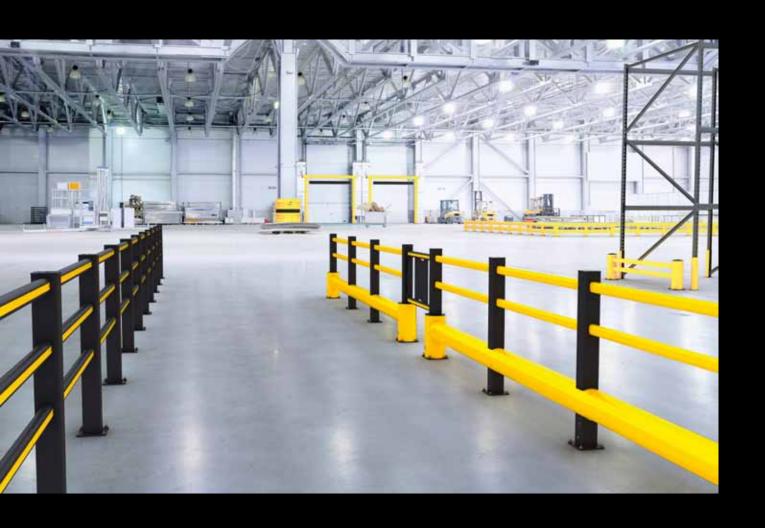

## The original polymer barrier system

FLEX IMPACT has been specially developed to create a safe (working) environment in an economical manner. To ensure perfect protection of people, machinery, tools, goods, buildings and infrastructure in places where forklift trucks, carriages or other vehicles are used. After all, machine downtime or repairs after collision still result in excessive and unreasonable costs. Moreover, there are also the adverse effects in the event of human injury. Therefore, the FLEX IMPACT system has been tested extensively to comply with the strictest safety standards. FLEX IMPACT has been developed totally modularly so the separate elements can be easily positioned and, if required, replaced. This is a cost-saving factor that must be highly valued.

## **TECHNOLOGY**

Highly technological, extremely impact-resistant and ecofriendly

Iron and steel are still used far too often to make industrial safety barriers, with all their disadvantages: the materials have to be treated and coated, the metal deforms with every collision (resulting in expensive repair or replacement), element fasteners are torn loose, so the concrete flooring is damaged, the parts are quite heavy which makes installation and transport difficult, etc. FLEX IMPACT is made of thick-walled, reinforced plastic elements. This means increased impact resistance, even in the case of high-speed collisions. The elements are flexible so that they return to their original shape after a collision.

### Multifunctional rail system for both indoor and outdoor application

A harmonious co-existence of people and vehicles demands strict regulations as well as safe Boundaries. FLEX IMPACT Handrails have been specially designed to separate people logically and clearly from traffic in gangways or other busy places. Our handrails are available in heavy-duty and light versions and offer maximum safety, thanks to their strong and impact-resistant plastic design. Moreover, the handrails include 2 or 3 beams, depending on the location to be secured.

#### Protection from forklift truck and other vehicle traffic

FLEX IMPACT Traffic Barriers have been specially designed to protect machinery and buildings against collisions of forklift trucks and other heavy-duty vehicles. They are designed for use in environments where fast shipment occurs or where heavy loads are shipped. Crash tests have demonstrated that these barriers can resist the impact of a 3.5 ton forklift truck collision at high speed. Moreover, fasteners are not torn from the floor and the flexible elements return to their original shape after the collision. Due to their modular construction, the Traffic Barriers enable phased finishing or extension. The TB Mini provides adequate protection against light vehicles.