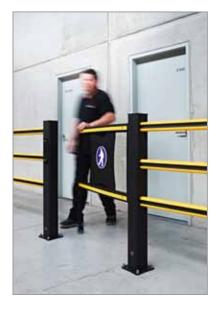

## **HANDRAILS**

### Multifunctional rail system for both indoor and outdoor application

A harmonious co-existence of people and vehicles demands strict regulations as well as safe Boundaries. FLEX IMPACT Handrails have been specially designed to separate people logically and clearly from traffic in gangways or other busy places. Our handrails are available in heavy-duty and light versions and offer maximum safety, thanks to their strong and impact-resistant plastic design. Moreover, the handrails include 2 or 3 beams, depending on the location to be secured.