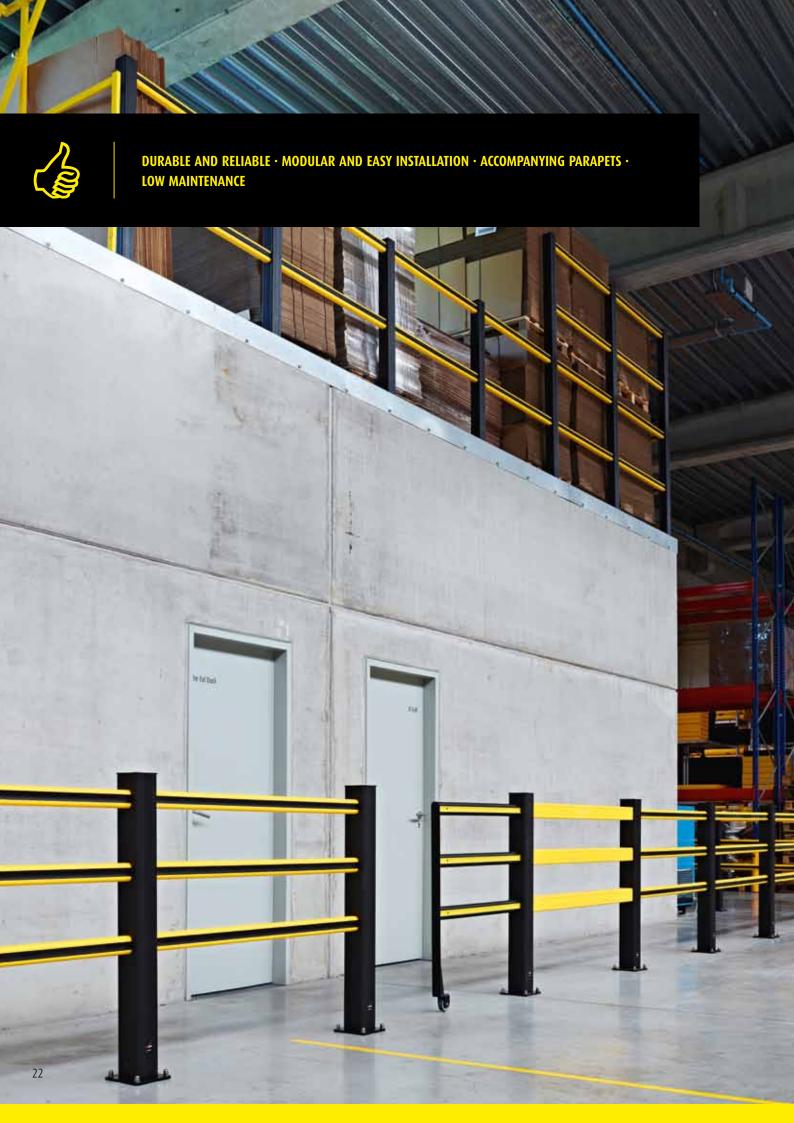

## **HANDRAILS**

### Multifunctional rail system for both indoor and outdoor application

A harmonious co-existence of people and vehicles demands strict regulations as well as safe Boundaries. FLEX IMPACT Handrails have been specially designed to separate people logically and clearly from traffic in gangways or other busy places. Our handrails are available in heavy-duty and light versions and offer maximum safety, thanks to their strong and impact-resistant plastic design. Moreover, the handrails include 2 or 3 beams, depending on the location to be secured.