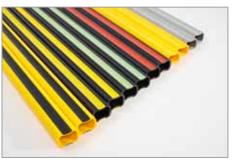

#### Colours of ergonomical rails (all sizes available):

Y = yellow

G = are

YB = yellow/black

BY = black/yellow

BR = black/red

BO = black/orange

BL = black/luminescent