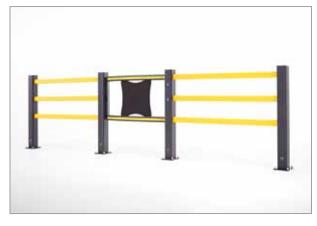

## **SAFETY GATES**

#### Innovative entrance gates

Gates that are carelessly left open can seriously affect safety. Our Safety Gates range eliminates these risks thanks to self-closing sliding and swinging gates with accompanying parapets. This results in smooth and safer traffic between the various areas in your company.

#### SG SLIDING GATE

Gates, access, aisles, access to machinery, etc.

- Product: std. 1,000-1,500-2,000mm (all sizes available, up to 2,000mm)
- Colour: std. BY (option: G-YB-Y-BL)
- Accessories: safety signs, stainless steel version, stainless steel fasteners, etc.

#### SG SWING GATE

Gates, access, aisles, access to machinery, etc.

- Product: std. 1,000-1,500-2,000mm (all sizes available, up to 2,000mm)
- Colour: std. BY (option: G-YB-Y-BL)
- Accessories: safety signs, stainless steel version, stainless steel fasteners, etc.

#### SG DROP GATE

Gates, access, aisles, access to machinery, etc.

- Product: std. 1,000-1,500mm (all sizes available, up to 1,500mm)
- Colour: std. BY (option: G-YB-Y-BL)
- Accessories: stainless steel version, stainless steel fasteners, etc.