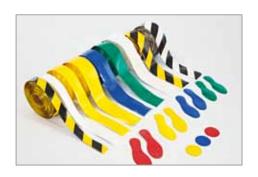

## **FLOOR MARKING**

## Innovative marking systems

Self-adhesive icons and marking systems are very important for safety reasons. Our icons are available in various sizes and versions, and our range includes all common international warning and prohibition signs used in industrial environments. Moreover, we have at our disposal an extended range of marking systems made of strips in flashing colours or loose adhesive elements.

#### LINE PLAN

Concrete floors, aisles, gangways, working areas, traffic areas, etc.

- Product: std. B 50-75-100-150mm,
   L 3,000mm per roll
- Colour: colours on demand
- Accessories: installation of traverser, etc.