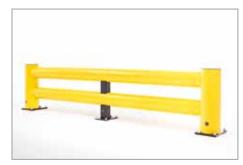

## TRAFFIC BARRIERS

#### Protection from forklift truck and other vehicle traffic

FLEX IMPACT Traffic Barriers have been specially designed to protect machinery and buildings against collisions of forklift trucks and other heavy-duty vehicles. They are designed for use in environments where fast shipment occurs or where heavy loads are shipped. Crash tests have demonstrated that these barriers can resist the impact of a 3.5 ton forklift truck collision at high speed. Moreover, fasteners are not torn from the floor and the flexible elements return to their original shape after the collision. Due to their modular construction, the Traffic Barriers enable phased finishing or extension. The TB Mini provides adequate protection against light vehicles.