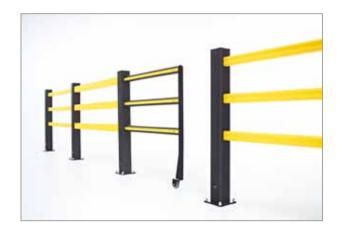

## **HANDRAILS**

### Multifunctional rail system for both indoor and outdoor application

A harmonious co-existence of people and vehicles demands strict regulations as well as safe Boundaries. FLEX IMPACT Handrails have been specially designed to separate people logically and clearly from traffic in gangways or other busy places. Our handrails are available in heavy-duty and light versions and offer maximum safety, thanks to their strong and impact-resistant plastic design. Moreover, the handrails include 2 or 3 beams, depending on the location to be secured.