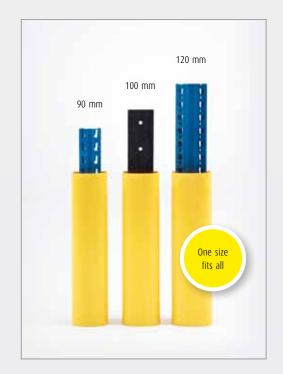

## RackBull®

#### Universal Rack Protector

- · One size fits all
- · Extremely impact resistant
- Safety yellow or transparant
- Retains its shape, easy to maintain
- · Easy installation

Step 1: Click, Step 2: Done!

#### ONE SIZE, TWO COLOURS \*

RackBull not only distinguishes itself thanks to its 'one size fits all' principle, but also because of its intelligent and well thought-out choice of colours. Next to the standard 'safety yellow' the RackBull is also available in a transparent version. In this way you can put cardboard or plastic strips and charts in the protector containing information that needs to be permanently visible: bar codes, rack numbers, product information etc.