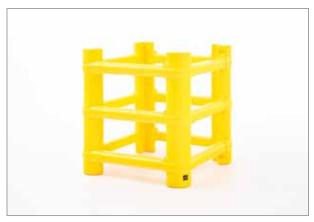

## RACK PROTECTORS

### Perfect protection for racks

Collisions with warehouse racks can have far-reaching consequences. They almost always result in extremely high material costs when the racks collapse, often made worse by an uncontrollable domino effect. Moreover, this almost always leads to life-threatening situations for the forklift truck driver or for other people in the building. Such disaster scenarios can now easily be prevented by installing our FLEX IMPACT Rack Protectors.

#### RE RACK END

#### Rack protection

- Product: std. H 550mm, L all sizes available, up to 3,200mm, 4 fasteners
- Post colour: std. Y (option: B-O-G) / Rail colour: std. Y (option: B-YB-BY-BL)
- Accessories: stainless steel version, support post, etc.