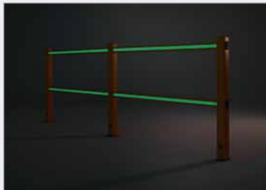

## Handrail Glow in the Dark

Multifunctional rail system for both indoor and outdoor application

Light

Half dark

Dark

Very dark