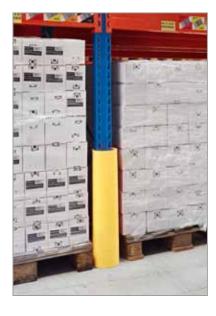

## **COLUMN & CORNER PROTECTORS**

The best protection for supporting posts and columns

Supporting posts and columns in industrial buildings should be protected perfectly. After all, in the long term, collisions can endanger the stability of the entire construction. Our Column Protectors consist of two parts, which are simply attached closely around the post. They have high compressive strength, so any shocks are perfectly absorbed and the post is spared any structural damage. Smaller, non-supporting columns can be protected with our Corner Protectors.

Column protection, wall protection, post protection

- Product: 100 x 100mm, 150 x 150mm, 200 x 200mm, 300 x 300mm, 400 x 400mm, 500 x 500mm
- Colour: std. Y (other colours available on demand)
- Accessories: stainless steel version, lock, etc.