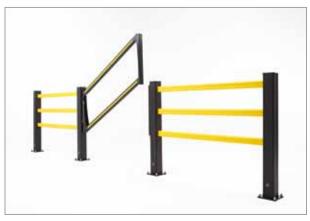

## TRAFFIC BARRIERS

#### Protection from forklift truck and other vehicle traffic

FLEX IMPACT Traffic Barriers have been specially designed to protect machinery and buildings against collisions of forklift trucks and other heavy-duty vehicles. They are designed for use in environments where fast shipment occurs or where heavy loads are shipped. Crash tests have demonstrated that these barriers can resist the impact of a 3.5 ton forklift truck collision at high speed. Moreover, fasteners are not torn from the floor and the flexible elements return to their original shape after the collision. Due to their modular construction, the Traffic Barriers enable phased finishing or extension. The TB Mini provides adequate protection against light vehicles.