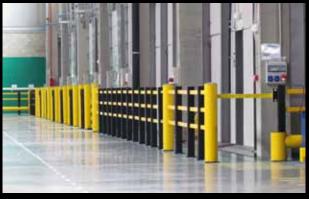

## **BOLLARDS & GOAL POSTS**

### Protection for gates and entrances

Usually, when gates and entrances get hit, this causes serious long-term problems. After all, this could disturb the flow of people and products for a long time. FLEX IMPACT Bollards and Goal Posts can prevent this easily and effectively. Their plastic construction ensures a perfect energy absorbing capacity. This means that Bollards and Goal Posts, gates, and the colliding vehicles are kept free from damage.