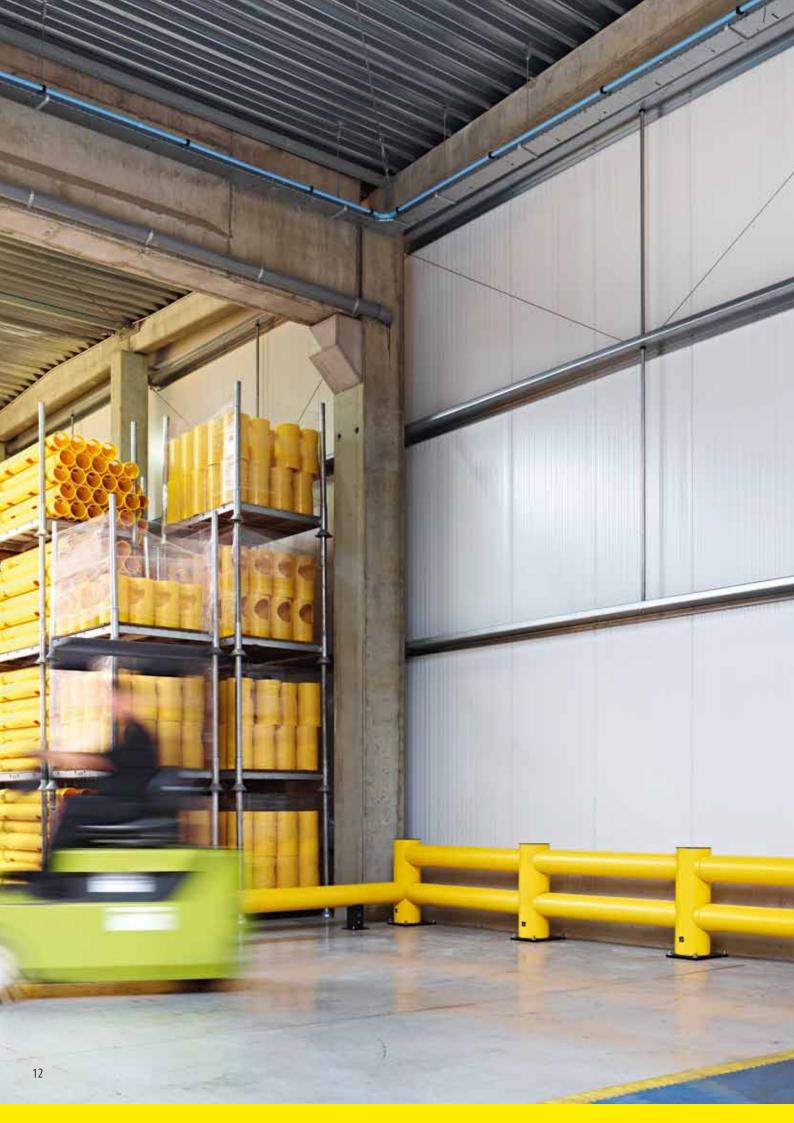

#### Protection from forklift truck and other vehicle traffic

FLEX IMPACT Traffic Barriers have been specially designed to protect machinery and buildings against collisions of forklift trucks and other heavy-duty vehicles. They are designed for use in environments where fast shipment occurs or where heavy loads are shipped. Crash tests have demonstrated that these barriers can resist the impact of a 3.5 ton forklift truck collision at high speed. Moreover, fasteners are not torn from the floor and the flexible elements return to their original shape after the collision. Due to their modular construction, the Traffic Barriers enable phased finishing or extension. The TB Mini provides adequate protection against light vehicles.