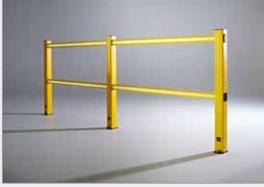

## **HANDRAILS**

### Multifunctional rail system for both indoor and outdoor application

A harmonious co-existence of people and vehicles demands strict regulations as well as safe Boundaries. FLEX IMPACT Handrails have been specially designed to separate people logically and clearly from traffic in gangways or other busy places. Our handrails are available in heavy-duty and light versions and offer maximum safety, thanks to their strong and impact-resistant plastic design. Moreover, the handrails include 2 or 3 beams, depending on the location to be secured.

#### ► HD MEZZA

Separation for pedestrians on mezzanines, floors and heights

- Product: modular, std. L 1,500 x H 1,100mm (all sizes available, up to 1,500mm), 2 fasteners, including skirting-board
- Post colour: std. B (option: Y-BL) / Rail colour: std. YB
- Accessories: corners, skirting-boards, stainless steel version, etc.