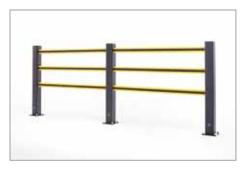

## TRAFFIC BARRIERS

#### Protection from forklift truck and other vehicle traffic

FLEX IMPACT Traffic Barriers have been specially designed to protect machinery and buildings against collisions of forklift trucks and other heavy-duty vehicles. They are designed for use in environments where fast shipment occurs or where heavy loads are shipped. Crash tests have demonstrated that these barriers can resist the impact of a 3.5 ton forklift truck collision at high speed. Moreover, fasteners are not torn from the floor and the flexible elements return to their original shape after the collision. Due to their modular construction, the Traffic Barriers enable phased finishing or extension. The TB Mini provides adequate protection against light vehicles.