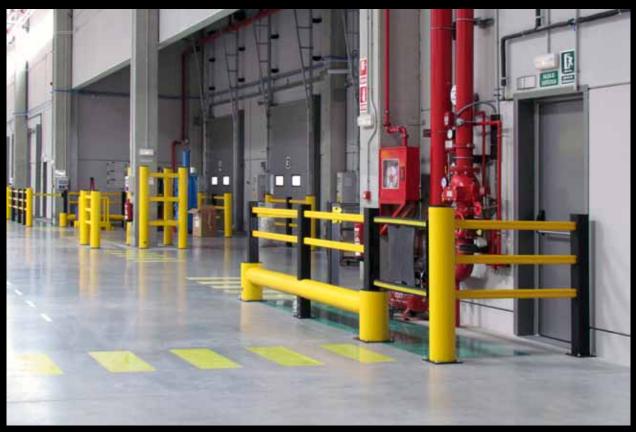

## TRAFFIC BARRIERS

#### Protection from forklift truck and other vehicle traffic

FLEX IMPACT Traffic Barriers have been specially designed to protect machinery and buildings against collisions of forklift trucks and other heavy-duty vehicles. They are designed for use in environments where fast shipment occurs or where heavy loads are shipped. Crash tests have demonstrated that these barriers can resist the impact of a 3.5 ton forklift truck collision at high speed. Moreover, fasteners are not torn from the floor and the flexible elements return to their original shape after the collision. Due to their modular construction, the Traffic Barriers enable phased finishing or extension. The TB Mini provides adequate protection against light vehicles.