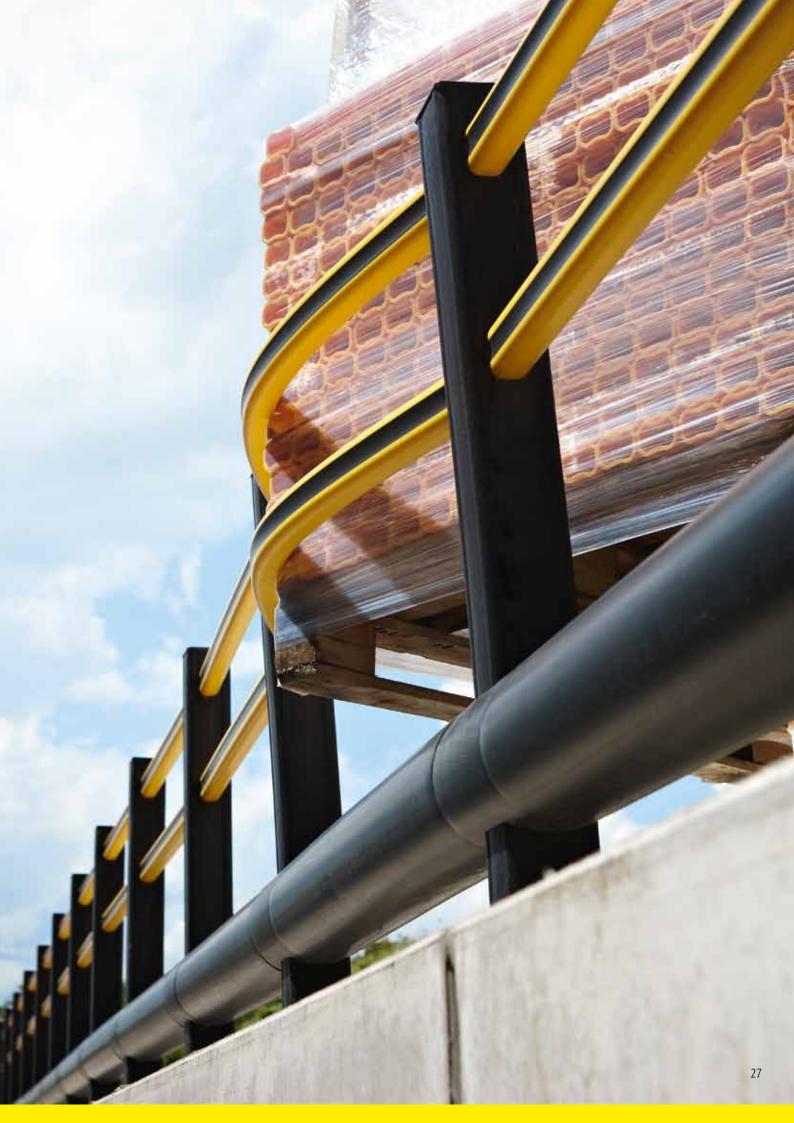

## TRAFFIC BARRIERS

#### Protection from forklift truck and other vehicle traffic

FLEX IMPACT Traffic Barriers have been specially designed to protect machinery and buildings against collisions of forklift trucks and other heavy-duty vehicles. They are designed for use in environments where fast shipment occurs or where heavy loads are shipped. Crash tests have demonstrated that these barriers can resist the impact of a 3.5 ton forklift truck collision at high speed. Moreover, fasteners are not torn from the floor and the flexible elements return to their original shape after the collision. Due to their modular construction, the Traffic Barriers enable phased finishing or extension. The TB Mini provides adequate protection against light vehicles.