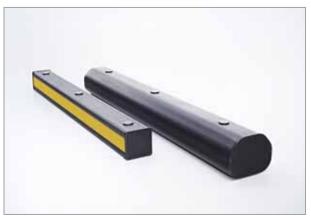

## RACK PROTECTORS

### Perfect protection for racks

Collisions with warehouse racks can have far-reaching consequences. They almost always result in extremely high material costs when the racks collapse, often made worse by an uncontrollable domino effect. Moreover, this almost always leads to life-threatening situations for the forklift truck driver or for other people in the building. Such disaster scenarios can now easily be prevented by installing our FLEX IMPACT Rack Protectors.

#### RE RACK END

#### Rack protection

- Product: std. H 550mm, L all sizes available, up to 3,200mm, 4 fasteners
- Post colour: std. Y (option: B-O-G) / Rail colour: std. Y (option: B-YB-BY-BL)
- Accessories: stainless steel version, support post, etc.