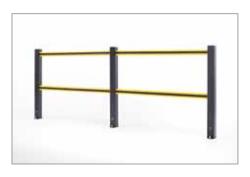

### Multifunctional rail system for both indoor and outdoor application

A harmonious co-existence of people and vehicles demands strict regulations as well as safe Boundaries. FLEX IMPACT Handrails have been specially designed to separate people logically and clearly from traffic in gangways or other busy places. Our handrails are available in heavy-duty and light versions and offer maximum safety, thanks to their strong and impact-resistant plastic design. Moreover, the handrails include 2 or 3 beams, depending on the location to be secured.

#### ▶ HD LIGHT

Separation for pedestrians and section blocking

- Product: modular, std. L 1,500 x H 1,100mm (all sizes available, up to 2,000mm), 2 fasteners
- Post colour: std. B (option: Y-BL) / Rail colour: std. Y (option: G-YB-BY-BR-BO)
- Accessories: corners, skirting-boards, stainless steel version, etc.