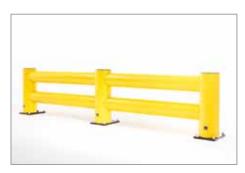

## TRAFFIC BARRIERS

#### Protection from forklift truck and other vehicle traffic

FLEX IMPACT Traffic Barriers have been specially designed to protect machinery and buildings against collisions of forklift trucks and other heavy-duty vehicles. They are designed for use in environments where fast shipment occurs or where heavy loads are shipped. Crash tests have demonstrated that these barriers can resist the impact of a 3.5 ton forklift truck collision at high speed. Moreover, fasteners are not torn from the floor and the flexible elements return to their original shape after the collision. Due to their modular construction, the Traffic Barriers enable phased finishing or extension. The TB Mini provides adequate protection against light vehicles.