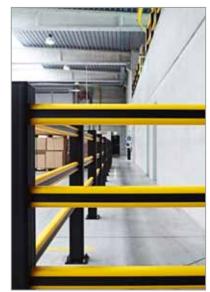

## TRAFFIC BARRIERS

#### Protection from forklift truck and other vehicle traffic

FLEX IMPACT Traffic Barriers have been specially designed to protect machinery and buildings against collisions of forklift trucks and other heavy-duty vehicles. They are designed for use in environments where fast shipment occurs or where heavy loads are shipped. Crash tests have demonstrated that these barriers can resist the impact of a 3.5 ton forklift truck collision at high speed. Moreover, fasteners are not torn from the floor and the flexible elements return to their original shape after the collision. Due to their modular construction, the Traffic Barriers enable phased finishing or extension. The TB Mini provides adequate protection against light vehicles.