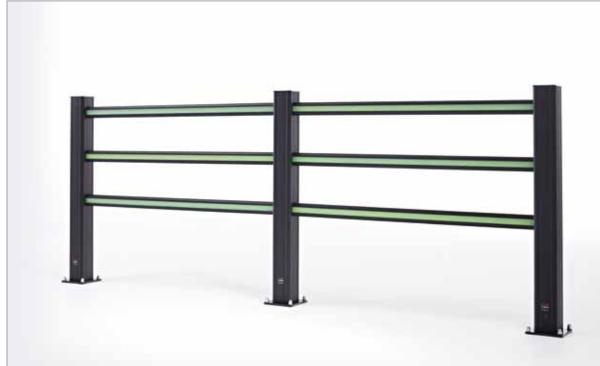

## **HANDRAILS**

### Multifunctional rail system for both indoor and outdoor application

A harmonious co-existence of people and vehicles demands strict regulations as well as safe Boundaries. FLEX IMPACT Handrails have been specially designed to separate people logically and clearly from traffic in gangways or other busy places. Our handrails are available in heavy-duty and light versions and offer maximum safety, thanks to their strong and impact-resistant plastic design. Moreover, the handrails include 2 or 3 beams, depending on the location to be secured.

#### HP PLUS 🚇

Reinforced separation for pedestrians and boundaries for high-risk areas with traffic

- Product: modular, std. L 1,500 x H 1,100mm (all sizes available, up to 2,000mm), 4 fasteners
- Post colour: std. B (option: Y-BL) / Rail colour: std. Y (option: G-YB-BY-BR-BO)
- Accessories: corners, skirting-boards, stainless steel version, gates, marking, etc.