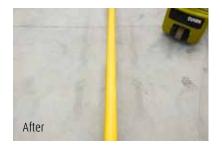

## **TESTED AND APPROVED**

Realistic crash tests as the ultimate proof

The certainty we offer you relies on detailed tests. Specialized staff carry out static and dynamic tests. Then, there are the realistic field tests: our products are subjected to crash tests on a racing circuit whereby a 3.5 ton lift-truck crashes into our barriers at ever increasing speeds. High speed cameras register the speeds, impact corners, deformations and precise impact Point. This enables us to manufacture and launch products that comply with the strictest safety standards.

The test collisions are carried out at various speeds and in various corners, not just against barriers. In all circumstances the collision security system survived the collision, and also the forklift trucks are still in a safe condition after each impact.