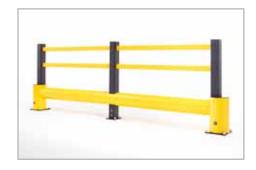

### Multifunctional rail system for both indoor and outdoor application

A harmonious co-existence of people and vehicles demands strict regulations as well as safe Boundaries. FLEX IMPACT Handrails have been specially designed to separate people logically and clearly from traffic in gangways or other busy places. Our handrails are available in heavy-duty and light versions and offer maximum safety, thanks to their strong and impact-resistant plastic design. Moreover, the handrails include 2 or 3 beams, depending on the location to be secured.

#### HP PLUS 🚇

Reinforced separation for pedestrians and boundaries for high-risk areas with traffic

- Product: modular, std. L 1,500 x H 1,100mm (all sizes available, up to 2,000mm), 4 fasteners
- Post colour: std. B (option: Y-BL) / Rail colour: std. Y (option: G-YB-BY-BR-BO)
- Accessories: corners, skirting-boards, stainless steel version, gates, marking, etc.