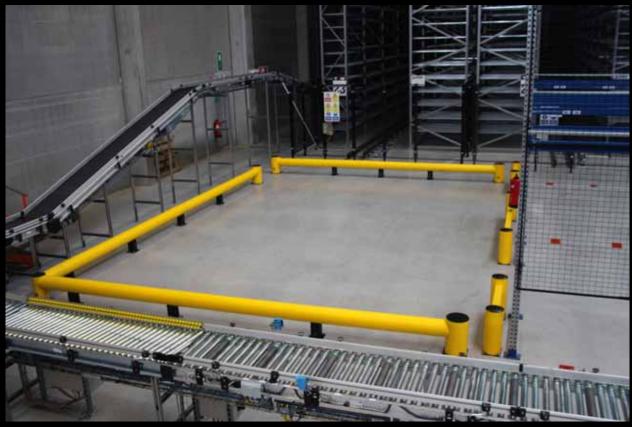

## TRAFFIC BARRIERS

#### Protection from forklift truck and other vehicle traffic

FLEX IMPACT Traffic Barriers have been specially designed to protect machinery and buildings against collisions of forklift trucks and other heavy-duty vehicles. They are designed for use in environments where fast shipment occurs or where heavy loads are shipped. Crash tests have demonstrated that these barriers can resist the impact of a 3.5 ton forklift truck collision at high speed. Moreover, fasteners are not torn from the floor and the flexible elements return to their original shape after the collision. Due to their modular construction, the Traffic Barriers enable phased finishing or extension. The TB Mini provides adequate protection against light vehicles.