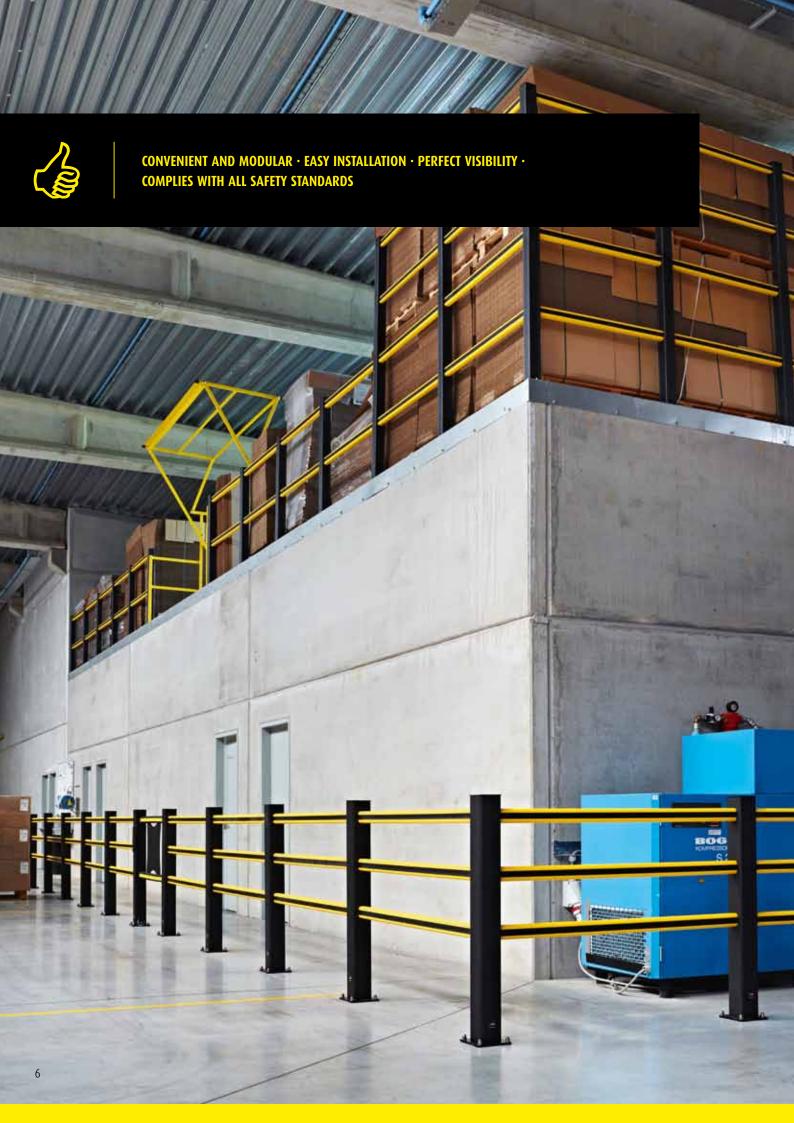

### **HANDRAILS**

Multifunctional rail system for both indoor and outdoor application

6

### Multifunctional rail system for both indoor and outdoor application

A harmonious co-existence of people and vehicles demands strict regulations as well as safe Boundaries. FLEX IMPACT Handrails have been specially designed to separate people logically and clearly from traffic in gangways or other busy places. Our handrails are available in heavy-duty and light versions and offer maximum safety, thanks to their strong and impact-resistant plastic design. Moreover, the handrails include 2 or 3 beams, depending on the location to be secured.