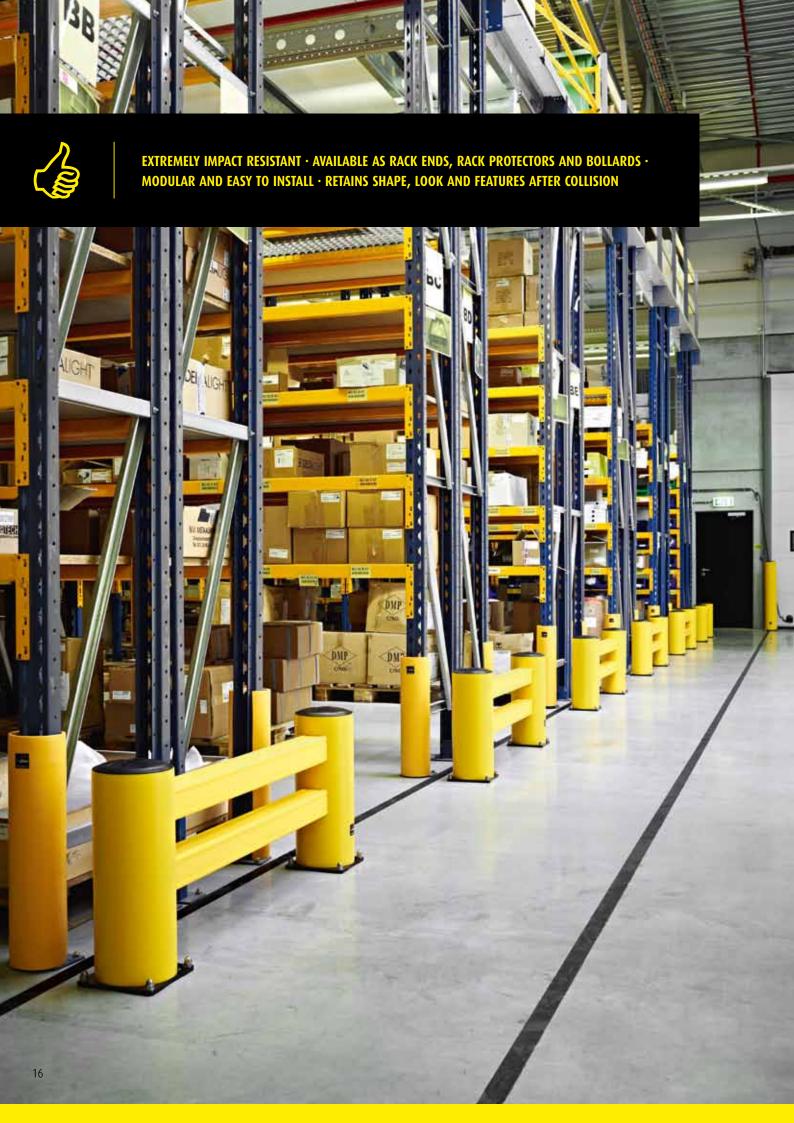

## RACK PROTECTORS

### Perfect protection for racks

Collisions with warehouse racks can have far-reaching consequences. They almost always result in extremely high material costs when the racks collapse, often made worse by an uncontrollable domino effect. Moreover, this almost always leads to life-threatening situations for the forklift truck driver or for other people in the building. Such disaster scenarios can now easily be prevented by installing our FLEX IMPACT Rack Protectors.