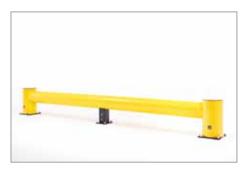

#### Protection from forklift truck and other vehicle traffic

FLEX IMPACT Traffic Barriers have been specially designed to protect machinery and buildings against collisions of forklift trucks and other heavy-duty vehicles. They are designed for use in environments where fast shipment occurs or where heavy loads are shipped. Crash tests have demonstrated that these barriers can resist the impact of a 3.5 ton forklift truck collision at high speed. Moreover, fasteners are not torn from the floor and the flexible elements return to their original shape after the collision. Due to their modular construction, the Traffic Barriers enable phased finishing or extension. The TB Mini provides adequate protection against light vehicles.

#### TB MINI 🛝

Demarcation of areas for light transport vehicles with a low impact risk

- Product: std. L 2,000 x H 180mm (all sizes available, up to 1,999mm), 2 fasteners
- Colour: std. Y-B
- Accessories: stainless steel version, skirting-boards, etc.