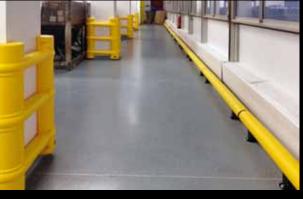

## **HANDRAILS**

### Multifunctional rail system for both indoor and outdoor application

A harmonious co-existence of people and vehicles demands strict regulations as well as safe Boundaries. FLEX IMPACT Handrails have been specially designed to separate people logically and clearly from traffic in gangways or other busy places. Our handrails are available in heavy-duty and light versions and offer maximum safety, thanks to their strong and impact-resistant plastic design. Moreover, the handrails include 2 or 3 beams, depending on the location to be secured.