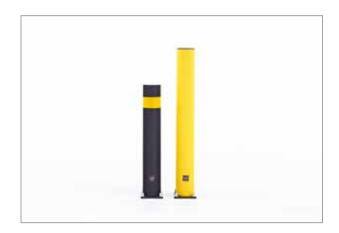

## **BOLLARDS & GOAL POSTS**

### Protection for gates and entrances

Usually, when gates and entrances get hit, this causes serious long-term problems. After all, this could disturb the flow of people and products for a long time. FLEX IMPACT Bollards and Goal Posts can prevent this easily and effectively. Their plastic construction ensures a perfect energy absorbing capacity. This means that Bollards and Goal Posts, gates, and the colliding vehicles are kept free from damage.

#### BO LIGHT 🙈

Low impact risk for gates, entrances, corners, machinery, demarcation

- Product: std. H 750 mm (all sizes available, from 250mm up to 1,000mm),
   4 fasteners
- Colour: std. Y-B-O-G / stripes: Y-B-W
- Accessories: corners, stainless steel version, etc.

#### BO IMPACT 🔬 🔊 / BO SUPER 🔬 🔊

Frequent impact risk for gates, entrances, corners, machinery, demarcation

- Product BO Impact: std. H 1,200mm (all sizes available, from 250mm up to 2,500mm), 4 fasteners
- Product BO Super: std. H 1,200mm (all sizes available, from 250mm up to 2,500mm), 4 fasteners
- Colour: std. Y-B-O-G / stripes: Y-B-W
- Accessories: corners, stainless steel version, sensor, light, etc.