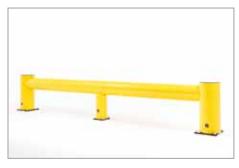

#### Protection from forklift truck and other vehicle traffic

FLEX IMPACT Traffic Barriers have been specially designed to protect machinery and buildings against collisions of forklift trucks and other heavy-duty vehicles. They are designed for use in environments where fast shipment occurs or where heavy loads are shipped. Crash tests have demonstrated that these barriers can resist the impact of a 3.5 ton forklift truck collision at high speed. Moreover, fasteners are not torn from the floor and the flexible elements return to their original shape after the collision. Due to their modular construction, the Traffic Barriers enable phased finishing or extension. The TB Mini provides adequate protection against light vehicles.

#### TB 200 🔊 🔊

Demarcation of areas for vehicles, dock levelers and wheel stoppers

- Product: modular, std. L 1,600 x H 210mm (all sizes available, up to 2,000mm), 4 fasteners
- Post colour: std. BY (option: G-B-O-BO) / Rail colour: std. Y (option: G-B-O)
- Accessories: corners, stainless steel version, etc.

#### TB 400 A A

Demarcation of areas for vehicles with impact risk

- Product: modular, std. L 1,600 x H 400mm (all sizes available, up to 2,000mm), 4 fasteners
- Post colour: std. BY (option: G-B-O-BO) / Rail colour: std. Y (option: G-B-O)
- Accessories: corners, stainless steel version, skirting-boards, etc.

#### TB 550 🚇 🚇

Demarcation of areas for vehicles with impact risk

- Product: modular, std. L 1,600 x H 550mm (all sizes available, up to 2,000mm), 4 fasteners
- Post colour: std. BY (option: G-B-O-BO) / Rail colour: std. Y (option: G-B-O)
- Accessories: corners, stainless steel version, skirting-boards, etc.