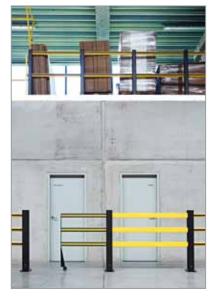

## **HANDRAILS**

### Multifunctional rail system for both indoor and outdoor application

A harmonious co-existence of people and vehicles demands strict regulations as well as safe Boundaries. FLEX IMPACT Handrails have been specially designed to separate people logically and clearly from traffic in gangways or other busy places. Our handrails are available in heavy-duty and light versions and offer maximum safety, thanks to their strong and impact-resistant plastic design. Moreover, the handrails include 2 or 3 beams, depending on the location to be secured.