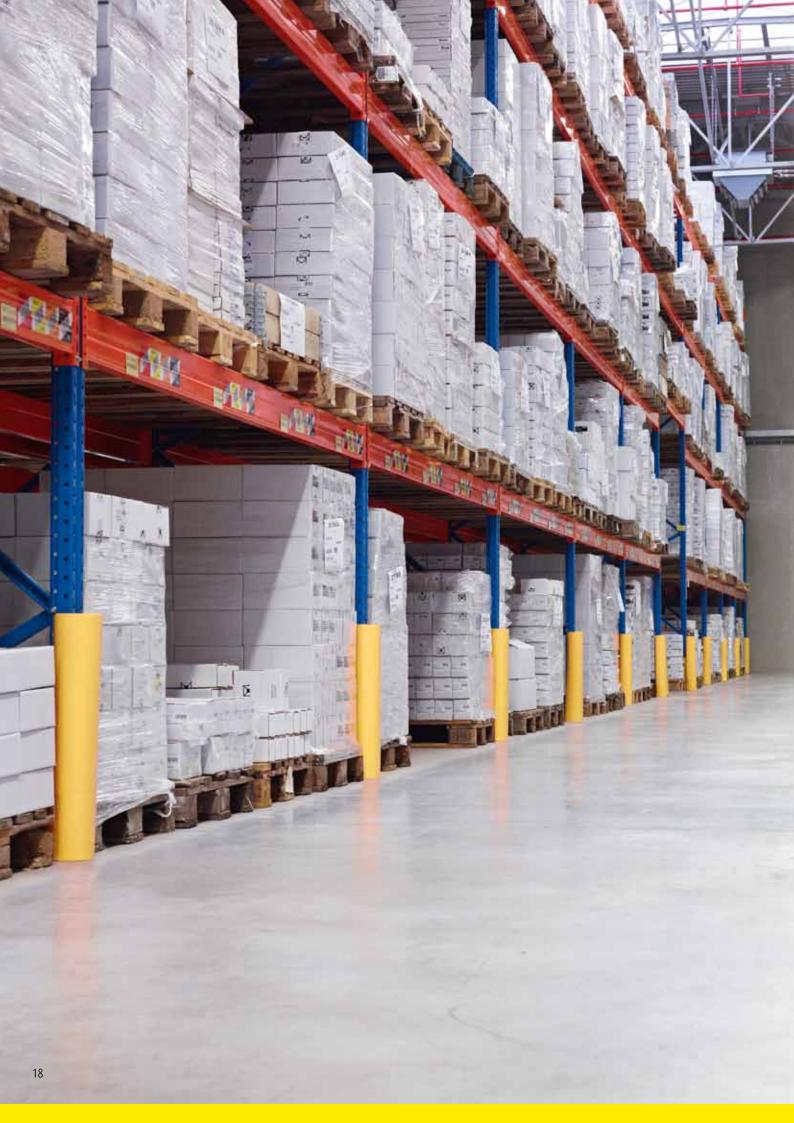

## **COLUMN & CORNER PROTECTORS**

The best protection for supporting posts and columns

Supporting posts and columns in industrial buildings should be protected perfectly. After all, in the long term, collisions can endanger the stability of the entire construction. Our Column Protectors consist of two parts, which are simply attached closely around the post. They have high compressive strength, so any shocks are perfectly absorbed and the post is spared any structural damage. Smaller, non-supporting columns can be protected with our Corner Protectors.

Column protection, wall protection, post protection

- Product: 100 x 100mm, 150 x 150mm, 200 x 200mm, 300 x 300mm, 400 x 400mm, 500 x 500mm
- Colour: std. Y (other colours available on demand)
- Accessories: stainless steel version, lock, etc.